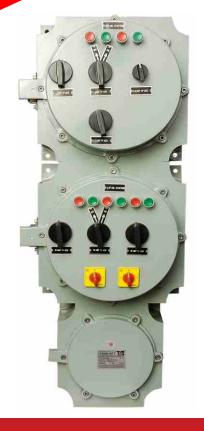

## **EXPLOSION PROOF STARTER CONTROL PANEL BOARD**

## **TECHNICAL SPECIFICATION**

Type of Ex-Protection EEx-d Type, IS/IEC60079-1:2007

Zone Classification Zone 1 & Zone 2

Gas Group IIA, IIB, T3 IS/IEC60079-0:2004

Ingress IP Protection Ip65 IS/IEC60529-1:2001

Material of contraction Cast Aluminum Alloy Lm6

Paint Epoxy Polyester Powder Coating Earthling Internal -01 No. External -02 Nos.

Earthling Internal -01 No. External Cable Entry As per Require
Hardware Stainless Steel

Push Button As per Require
LED Indication Lamp As per Require
MCB & Switches As per Require

Glass Window As per require size