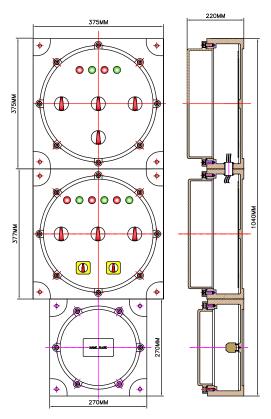

## **EXPLOSION PROOF STARTER CONTROL PANEL BOARD**

## **TECHNICAL SPECIFICATION**

Type of Ex-Protection EEx-d Type, IS/IEC60079-1:2007

Zone Classification Zone 1 & Zone 2

Gas Group IIA, IIB, T3 IS/IEC60079-0:2004

Ingress IP Protection Ip65 IS/IEC60529-1:2001

Material of contraction Cast Aluminum Alloy Lm6

Paint Epoxy Polyester Powder Coating Earthling Internal -01 No. External -02 Nos.

Earthling Internal -01 No. External Cable Entry As per Require
Hardware Stainless Steel

Push Button As per Require
LED Indication Lamp As per Require
MCB & Switches As per Require

Glass Window As per require size